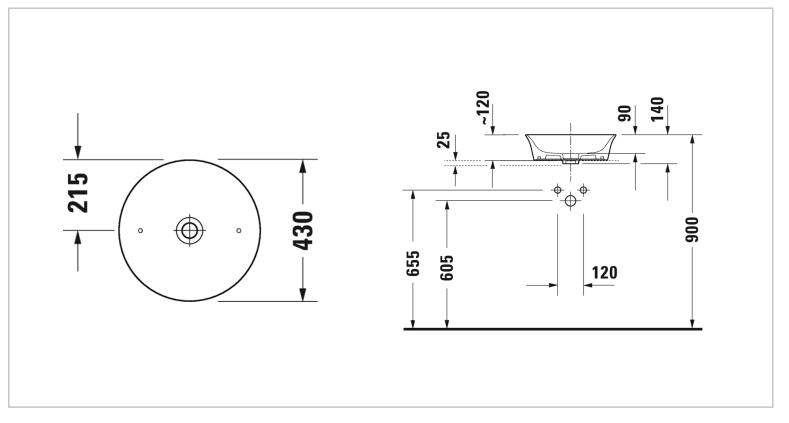

| Brand :<br>Name :                              | Duravit, Germany<br>White Tulip Washbowl, ground                    |
|------------------------------------------------|---------------------------------------------------------------------|
| Item Code :                                    | 236243.0079                                                         |
| Designer :<br>Color / Finish :<br>Dimensions : | Philippe Starck<br>White<br>Overall (LxWxH in cm)<br>43 cm diameter |

- ground, without overflow, without tap platform
- ceramic covered slotted waste included

Follow cleaning instructions and avoid using any harmful chemicals. Failure to do so voids the warranty.

All information is for reference only. Installation shall always be based on the specs provided with actual delivered items. For more info, visit **www.kuysen.com**